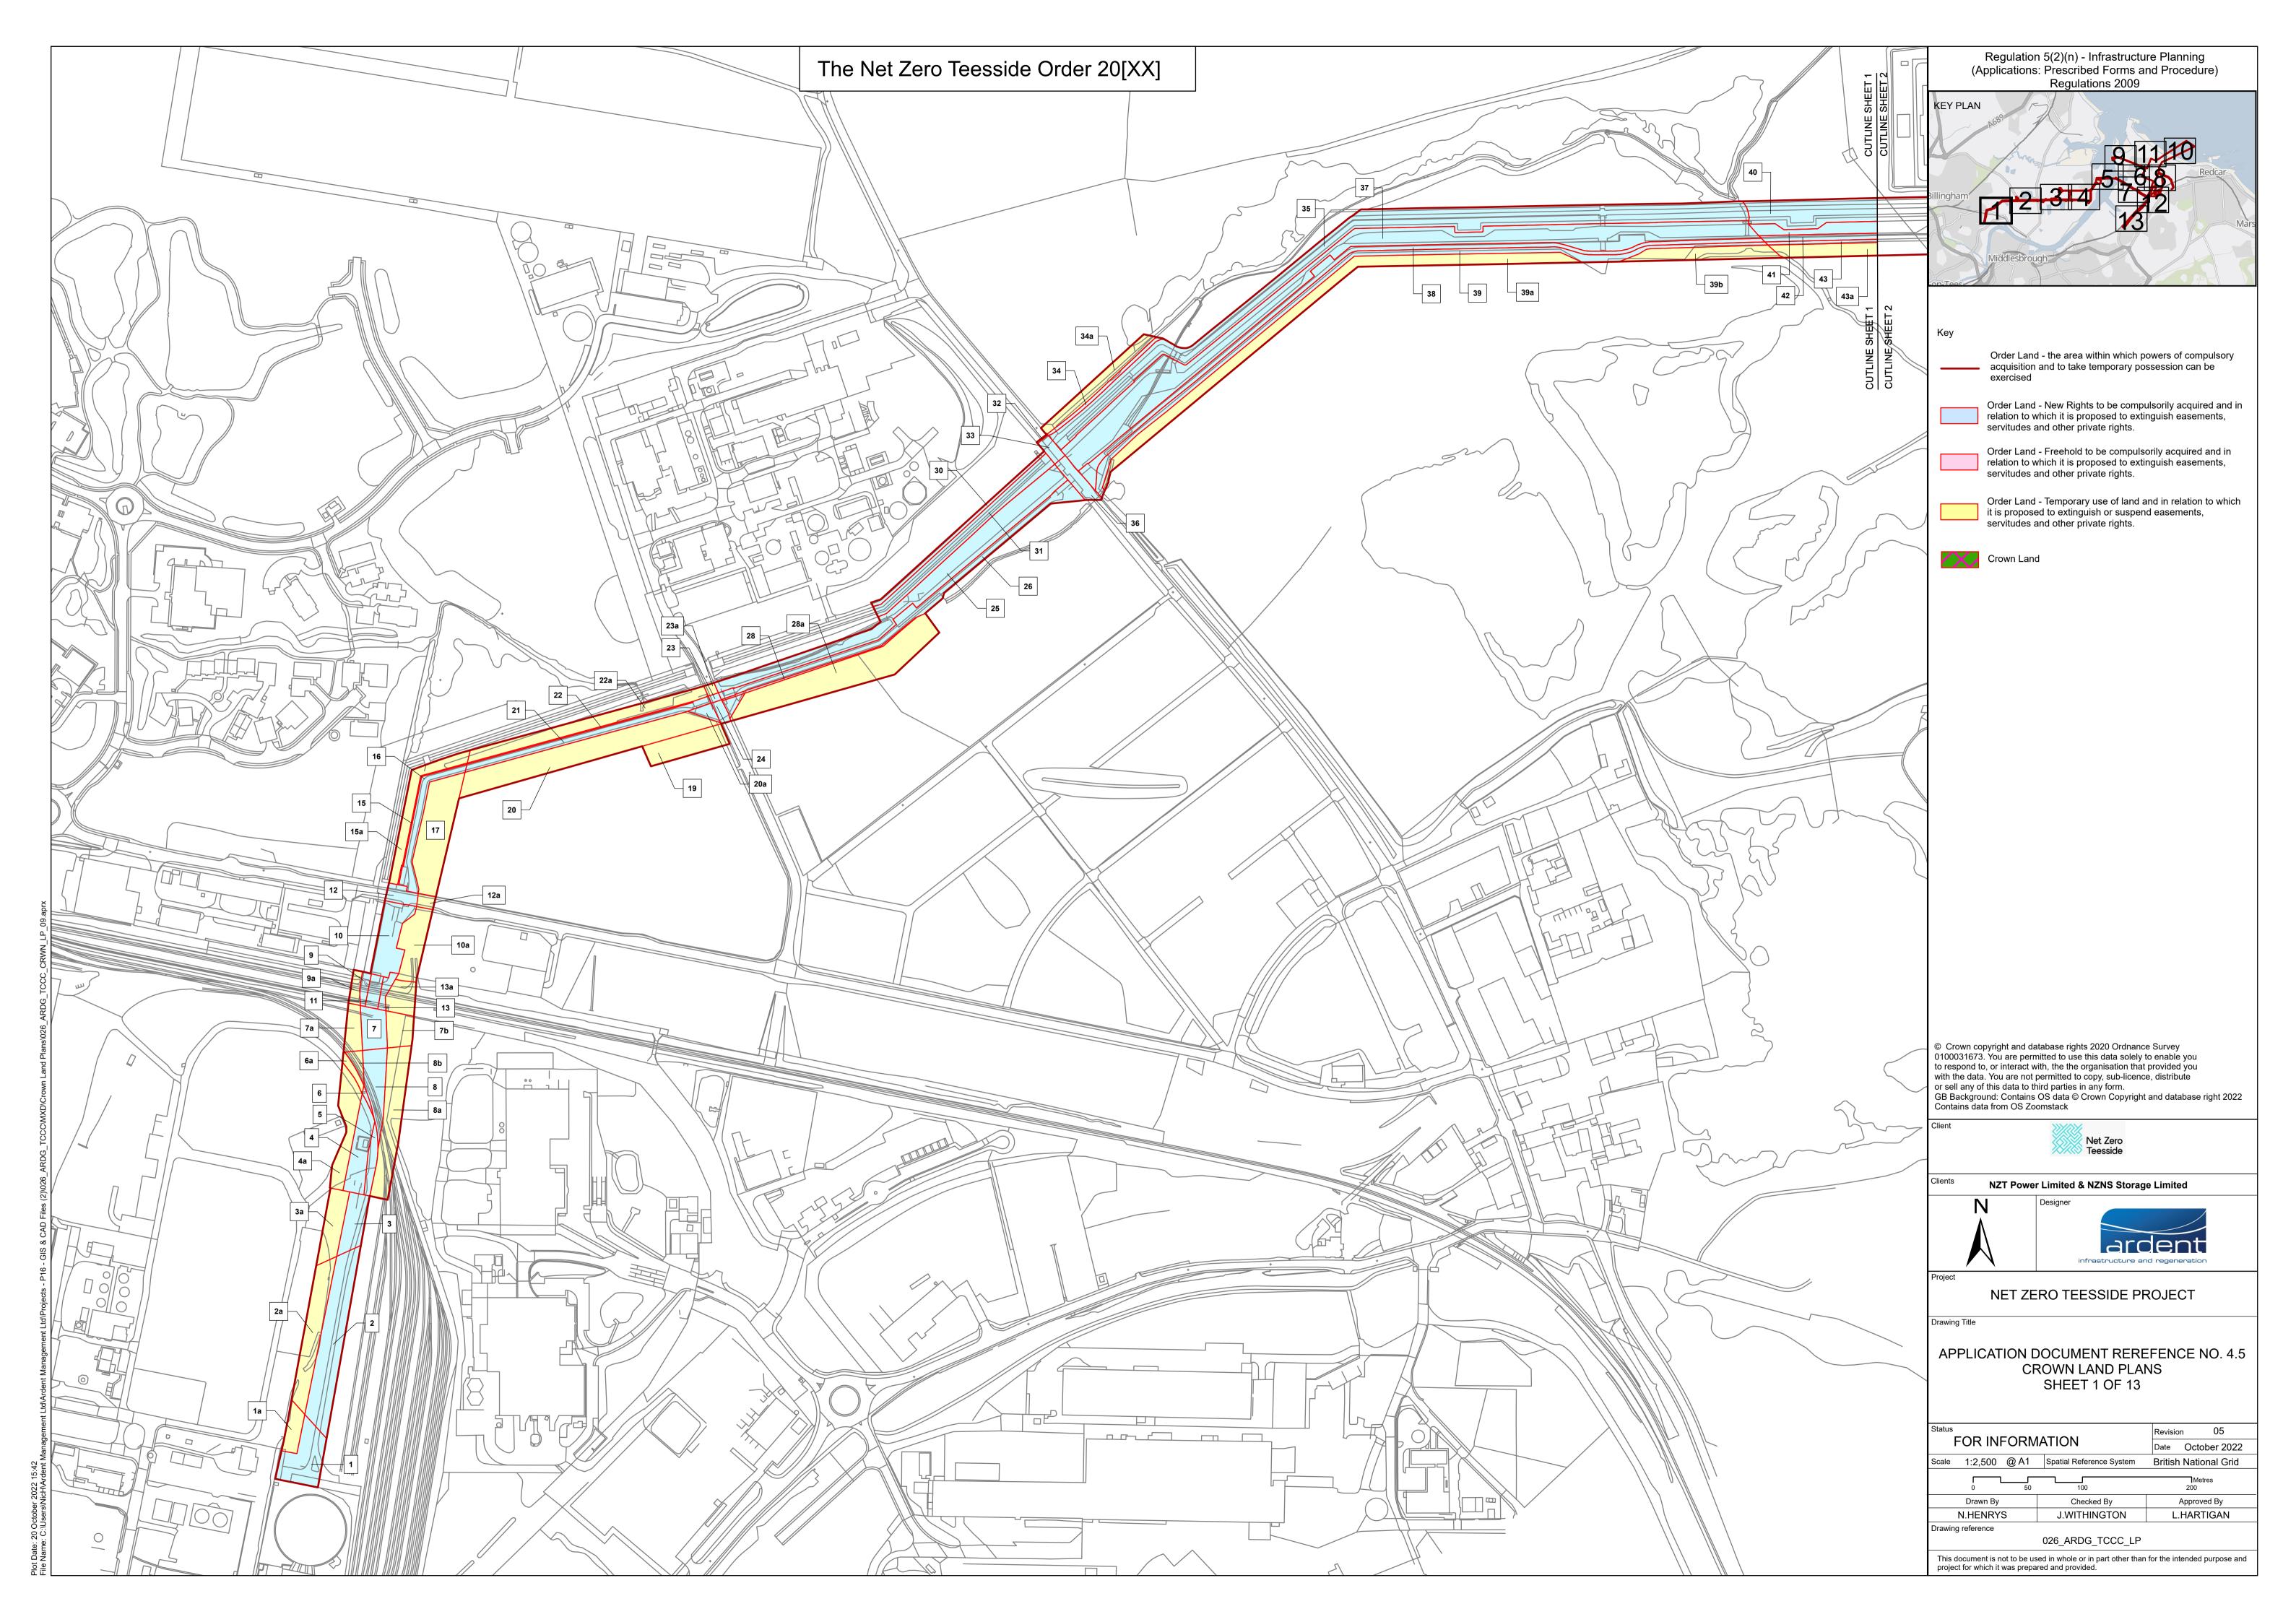

## The Net Zero Teesside Order 20[XX] 10 6 5 8 Dormanstown 4 12 South Bank Grangetown Wilton Lazenby Wilton Village

Teesville







Plot Date: 20 October 2022 15:42 Tilo Nume: CultorereNic-UNrefort Monordement I tell Ardent Monordement I tell Dreicete D16 CIS & CAD Eiles /2\\076 ADDC T





Plot Date: 20 October 2022 15:43 File Name: C:\Users\NicH\Ardent Management Ltd\Ardent Management Ltd\Projects - P16 - GIS & CAD Files (2)\026 ARDG TCCC\MXD\Crown Land Pla









Plot Date: 20 October 2022 15:45





| Regulation 5(2)(n) - Infrastru<br>(Applications: Prescribed Forms                                                                                              | s and Procedure)             |
|----------------------------------------------------------------------------------------------------------------------------------------------------------------|------------------------------|
| Regulations 200<br>KEY PLAN