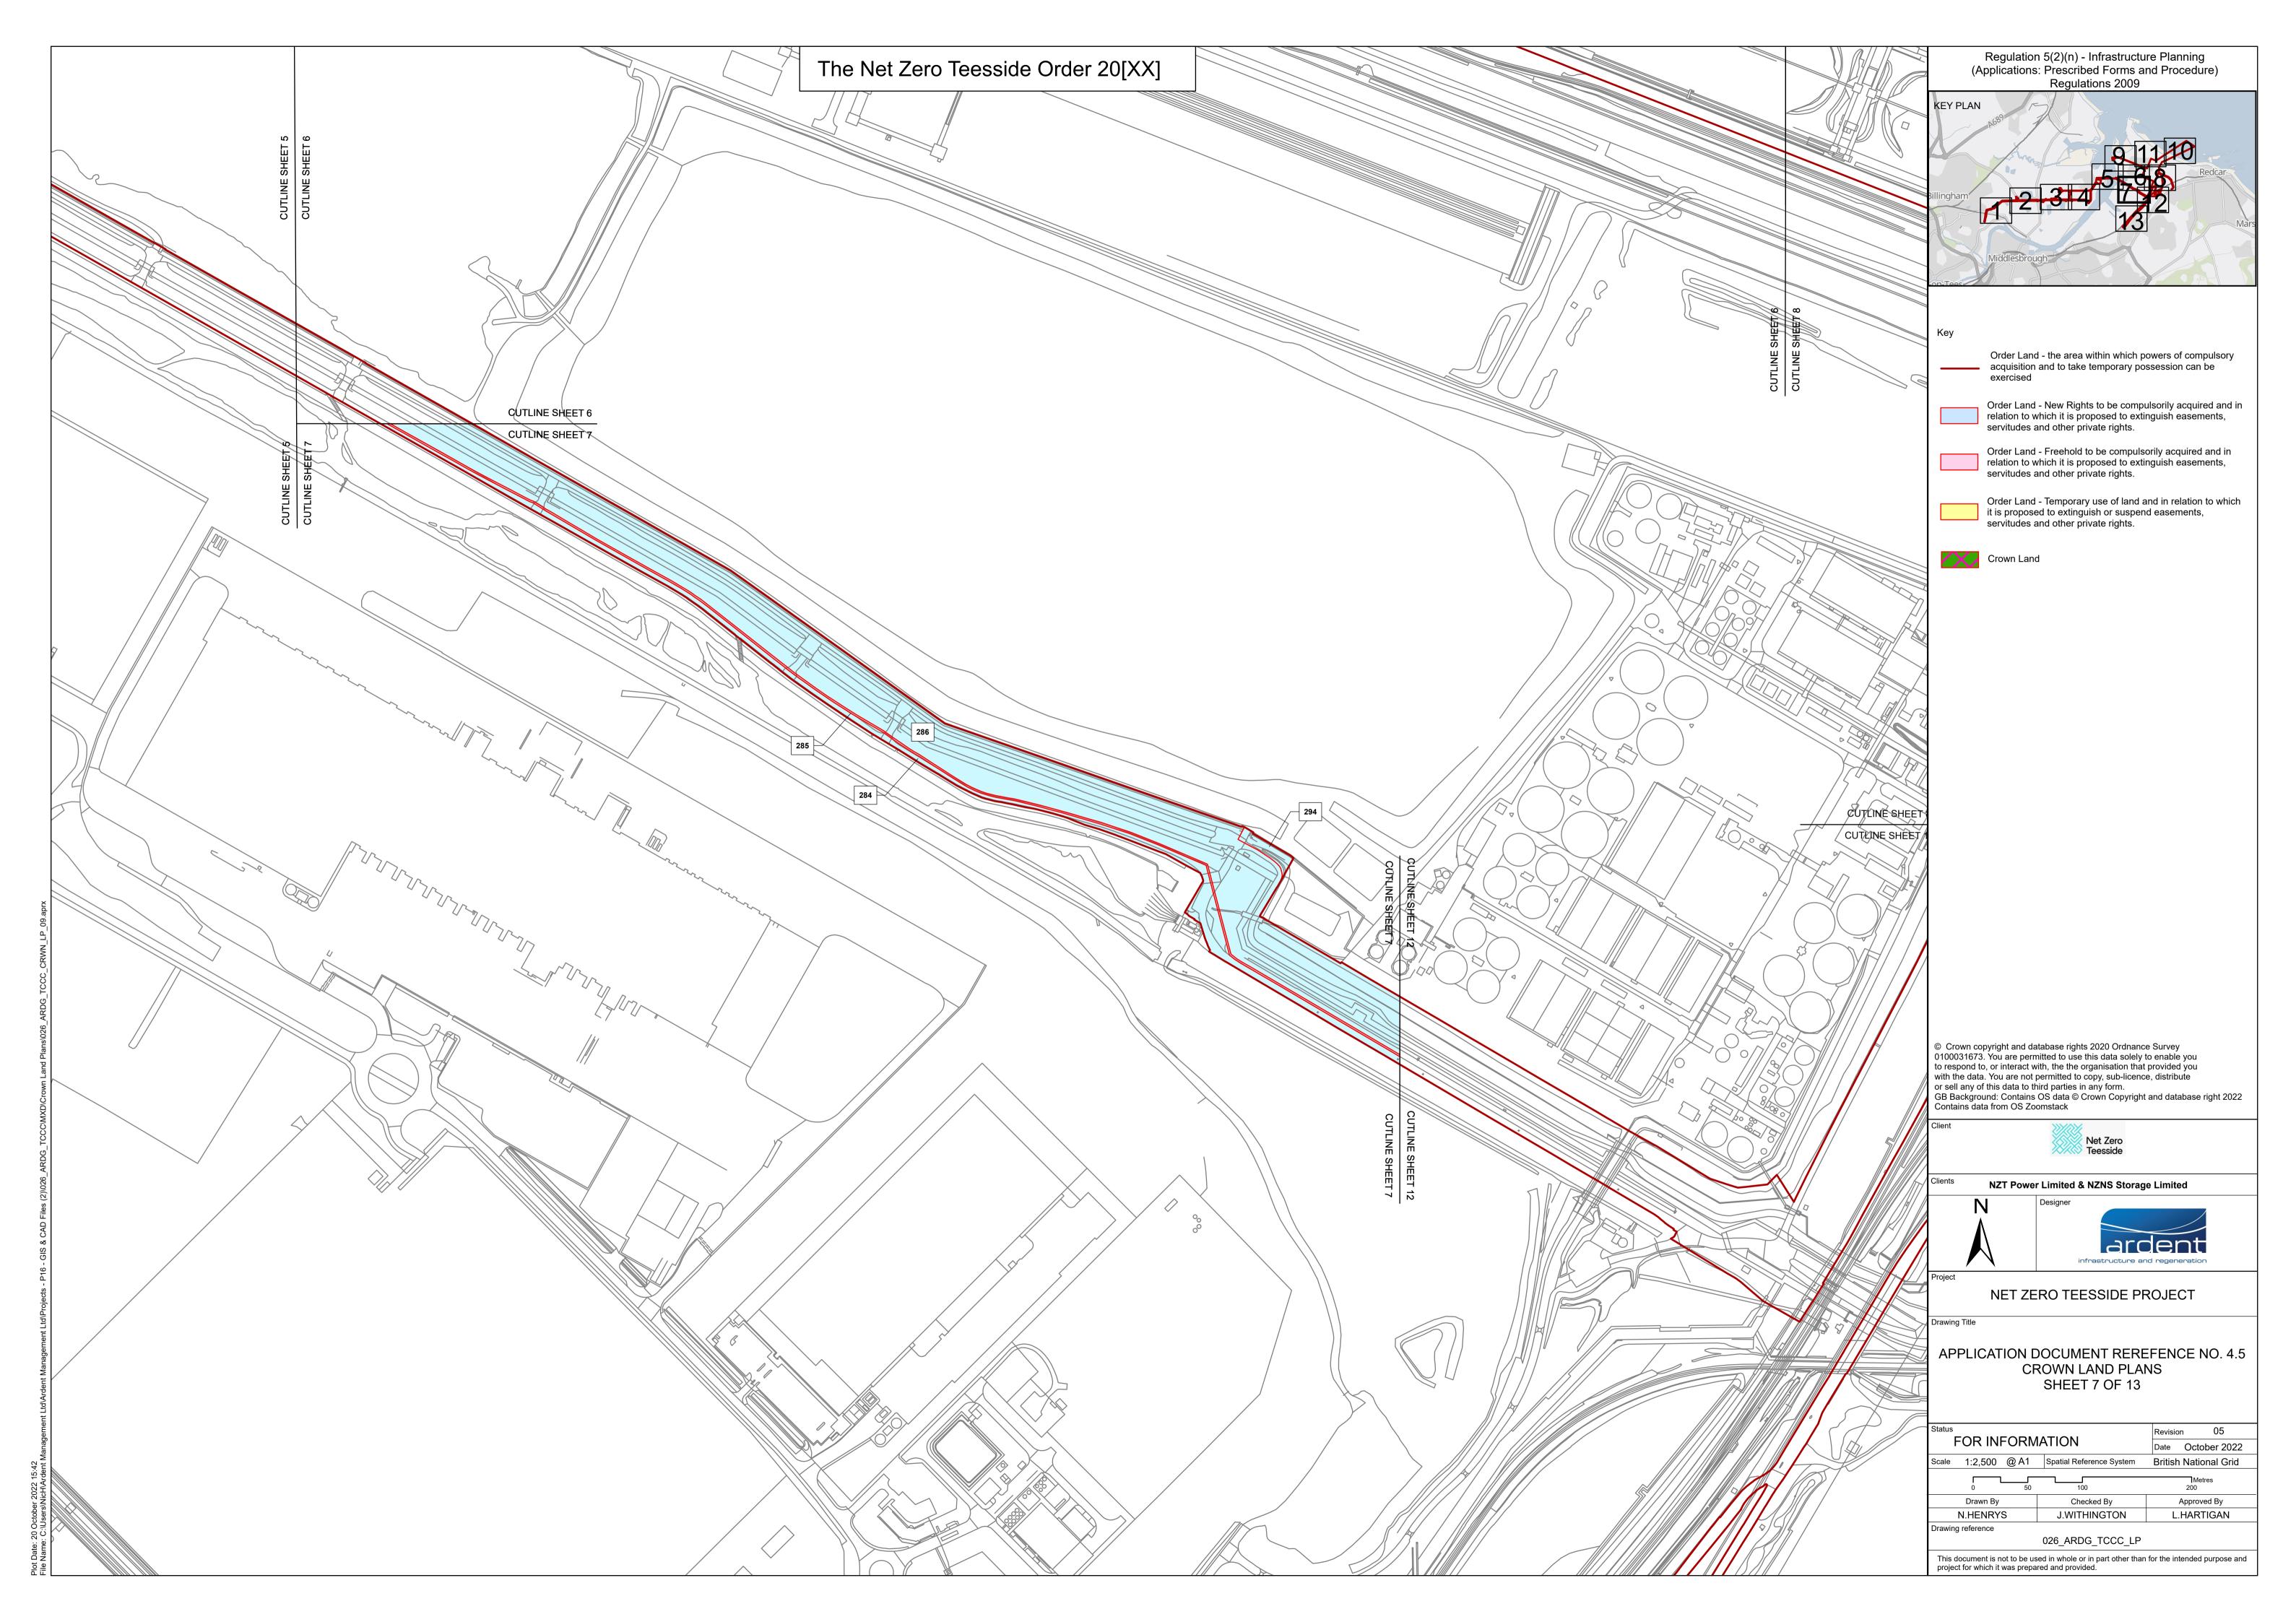

| Regulation 5(2)(n) - Infrastru<br>(Applications: Prescribed Forms                                                                                              | s and Procedure)             |
|----------------------------------------------------------------------------------------------------------------------------------------------------------------|------------------------------|
| Regulations 200<br>KEY PLAN                                                                                                                                    | 19                           |
| Billingham                                                                                                                                                     | 1110<br>Redcar               |
| OD-Tees                                                                                                                                                        | 3-0-0-                       |
|                                                                                                                                                                |                              |
| Key<br>Order Land - the area within whic<br>acquisition and to take temporary<br>exercised                                                                     |                              |
| Order Land - New Rights to be co<br>relation to which it is proposed to<br>servitudes and other private rights                                                 | extinguish easements,        |
| Order Land - Freehold to be comp<br>relation to which it is proposed to<br>servitudes and other private rights                                                 | extinguish easements,        |
| Order Land - Temporary use of lar<br>it is proposed to extinguish or sus<br>servitudes and other private rights                                                | pend easements,              |
| Crown Land                                                                                                                                                     |                              |
|                                                                                                                                                                |                              |
|                                                                                                                                                                |                              |
|                                                                                                                                                                |                              |
|                                                                                                                                                                |                              |
|                                                                                                                                                                |                              |
|                                                                                                                                                                |                              |
|                                                                                                                                                                |                              |
|                                                                                                                                                                |                              |
|                                                                                                                                                                |                              |
|                                                                                                                                                                |                              |
|                                                                                                                                                                |                              |
|                                                                                                                                                                |                              |
|                                                                                                                                                                |                              |
|                                                                                                                                                                |                              |
|                                                                                                                                                                |                              |
|                                                                                                                                                                |                              |
|                                                                                                                                                                |                              |
| © Crown copyright and database rights 2020 Ordn<br>0100031673. You are permitted to use this data sol<br>to respond to, or interact with, the the organisation | ely to enable you            |
| with the data. You are not permitted to copy, sub-lic<br>or sell any of this data to third parties in any form.                                                | ence, distribute             |
| GB Background: Contains OS data © Crown Copyr<br>Contains data from OS Zoomstack                                                                               | ignt and database right 2022 |
| Client Net Zero Teesside                                                                                                                                       |                              |
|                                                                                                                                                                |                              |
| Clients NZT Power Limited & NZNS Sto                                                                                                                           | rage Limited                 |
|                                                                                                                                                                |                              |
|                                                                                                                                                                | dent                         |
| Project infrastructur                                                                                                                                          | e and regeneration           |
| NET ZERO TEESSIDE                                                                                                                                              | PROJECT                      |
| Drawing Title                                                                                                                                                  |                              |
| APPLICATION DOCUMENT RE<br>CROWN LAND PL<br>SHEET 10 OF                                                                                                        | ANS                          |
| Status                                                                                                                                                         | Revision 05                  |
| FOR INFORMATION                                                                                                                                                | Date October 2022            |
| Scale 1:2,500 @ A1 Spatial Reference System                                                                                                                    | Metres                       |
| 0         50         100           Drawn By         Checked By           DUUSNEX         DMUTUNESCOME                                                          | 200<br>Approved By           |
| N.HENRYS J.WITHINGTON Drawing reference                                                                                                                        | L.HARTIGAN                   |
| 026 ARDG TCCC                                                                                                                                                  |                              |