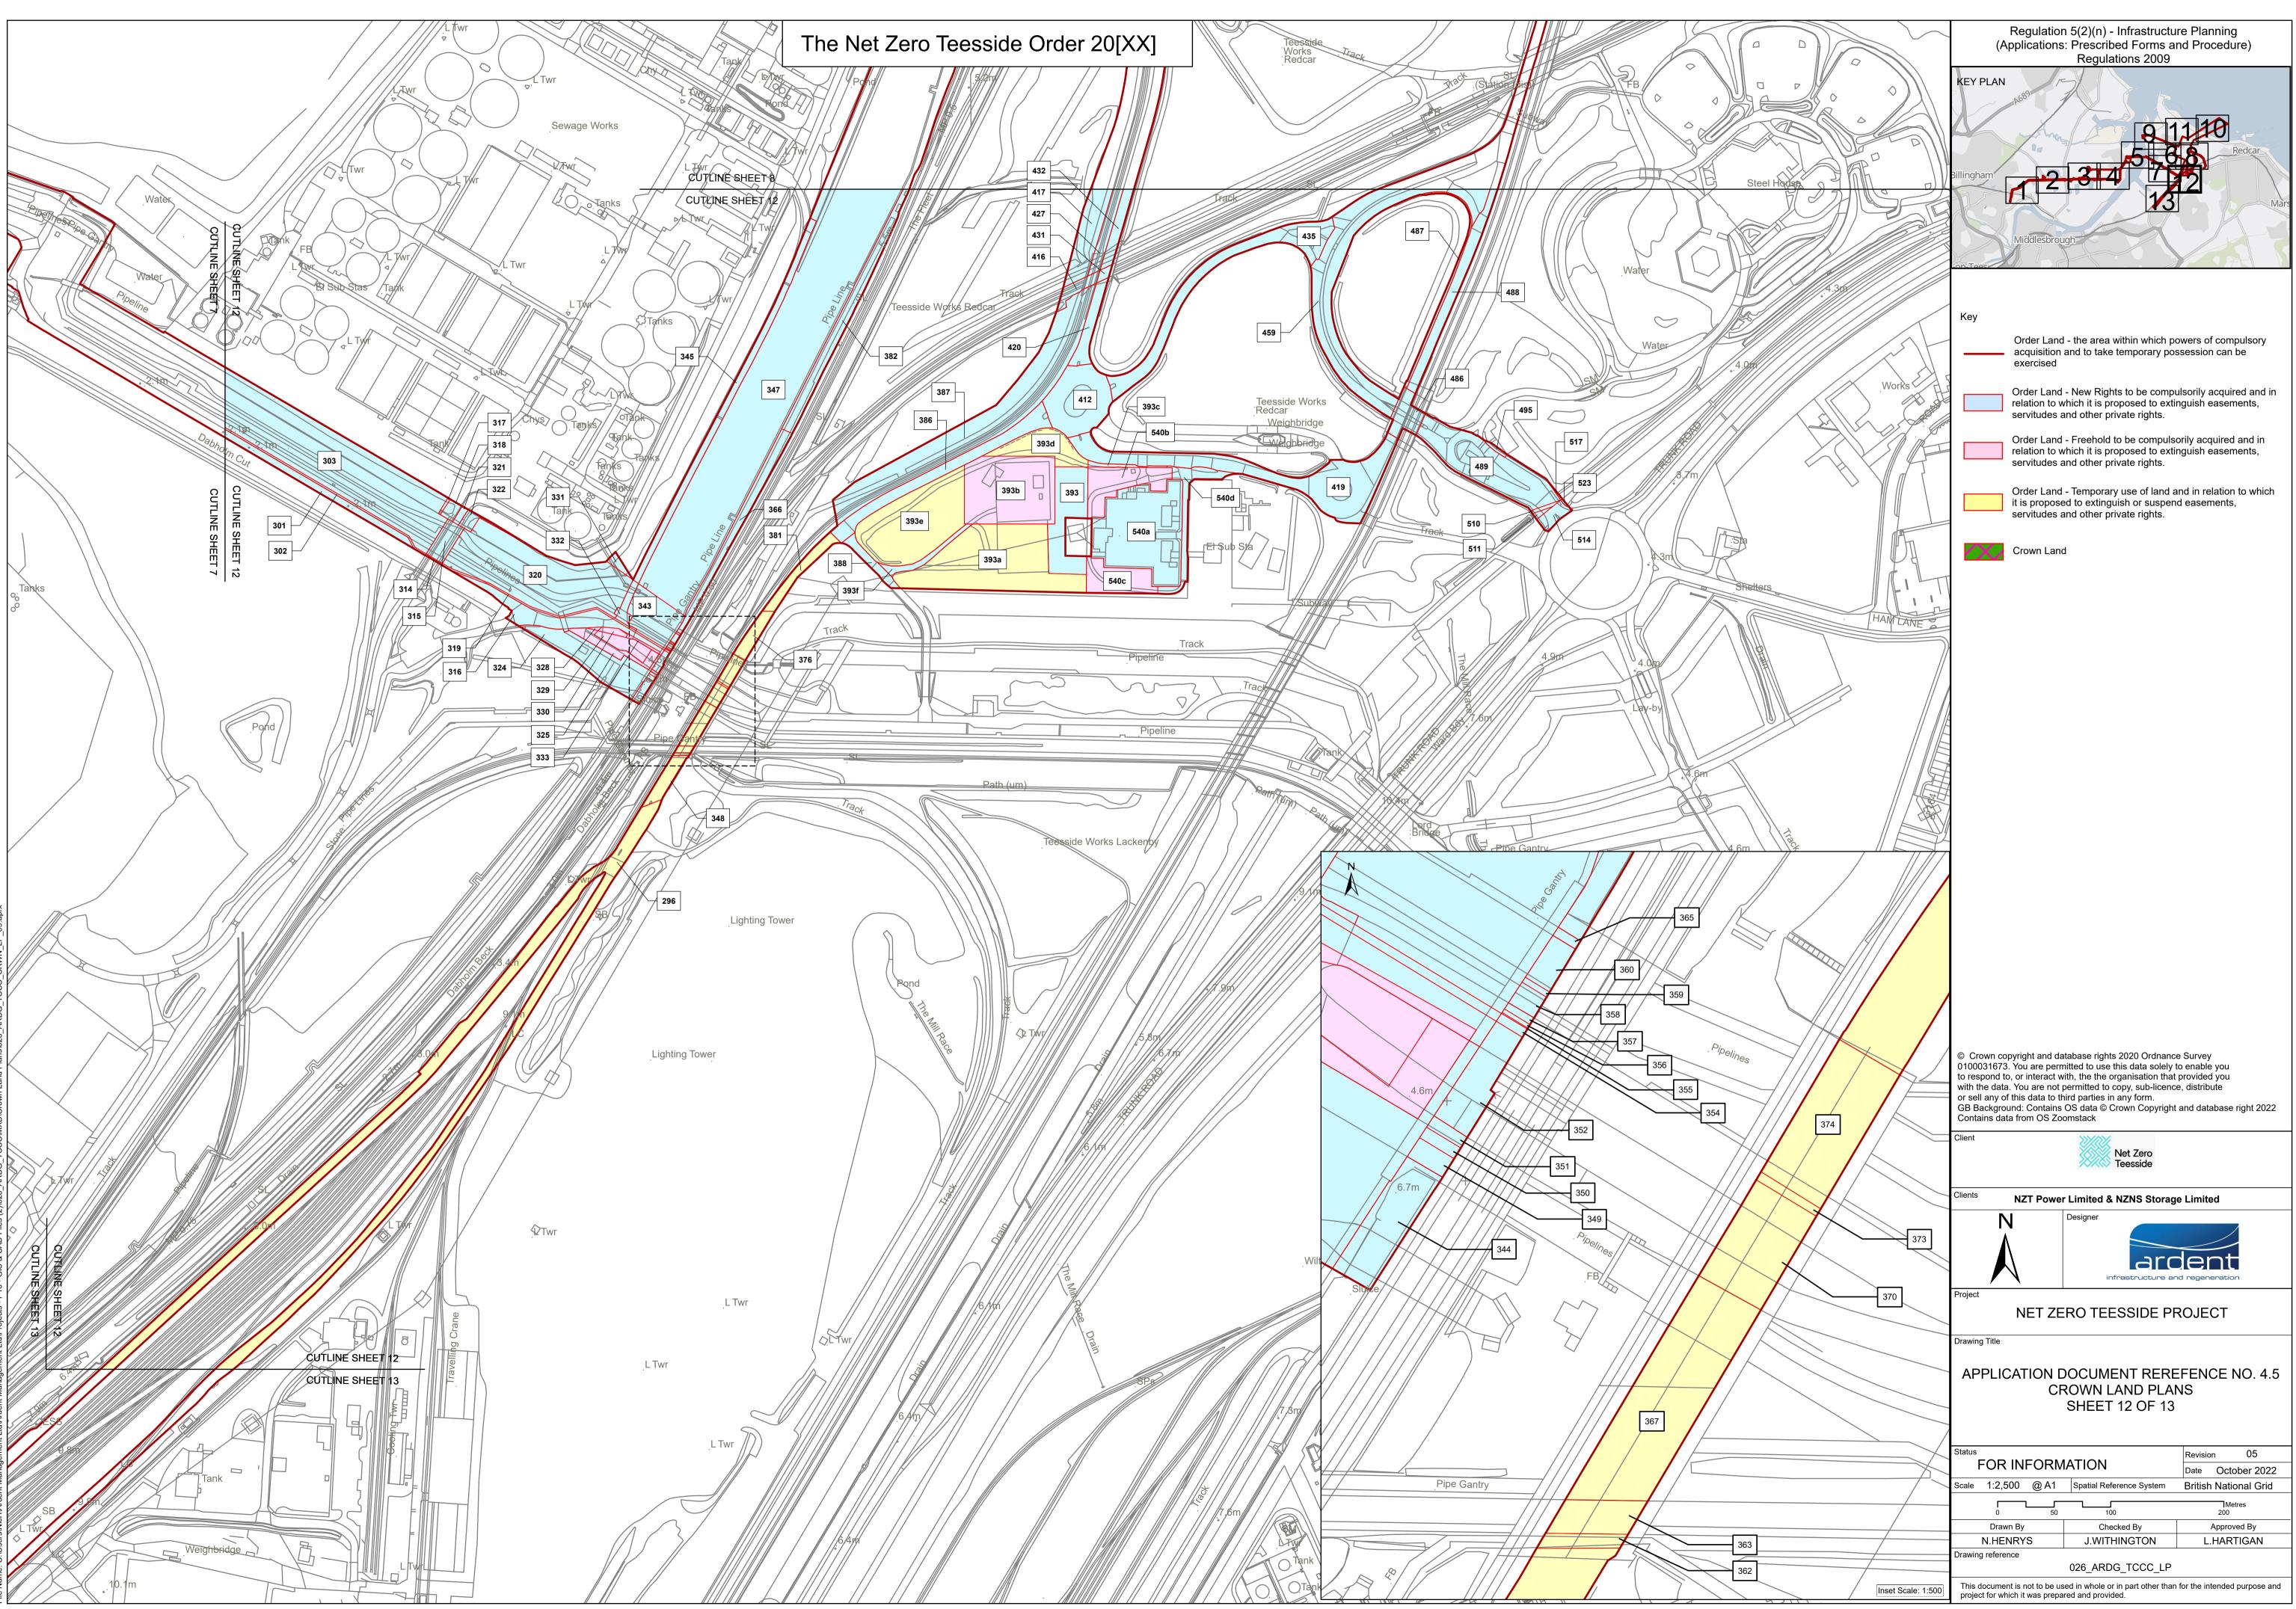

Plot Date: 20 October 2022 15:45 File Name: C:\Users\NicH\Ardent Management Ltd\Ardent Management Ltd\Projects - P16 - GIS & CAD Files (2)\026 ARDG TCCC\MXD\Crown Land Plans\026 ARDG TCCC CRWN

Plot Date: 20 October 2022 15:46 File Name: C.U.Isers/NicH/Ardent Management | td/)Projects - P16 - GIS & CAD Files /2)/026 ABDG TCCC/MXD/Crown | and Plans/026 ABDG TCCC CRWN | F